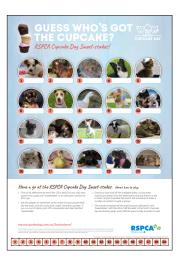

## Portfolio

Note: Some of the projects displayed have been undertaken on a sub-contract basis.

logos | branding | stationery | brochures websites | adverts | digital | print | signage

Graphic Design Services